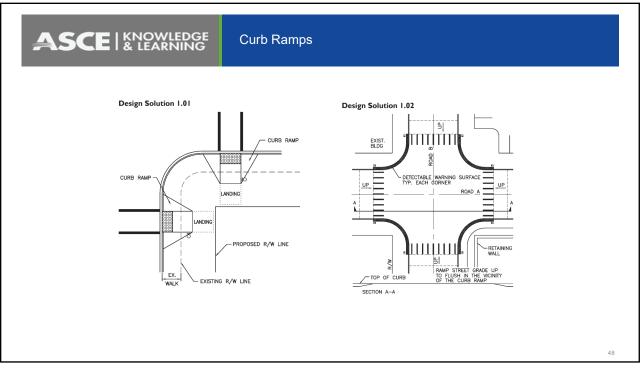

g  | Loading Areas,<br>Driveways,<br>Parking  |
| Pedestrian                                           |                       |                                       |                                         | Sidewalks,<br>Crosswalks,<br>Driveways   | Sidewalks,<br>Crosswalks,<br>Driveways   |
| Bicyclist                                            |                       |                                       |                                         |                                          | Bike lanes,<br>Driveways                 |
|                                                      |                       |                                       |                                         |                                          |                                          |