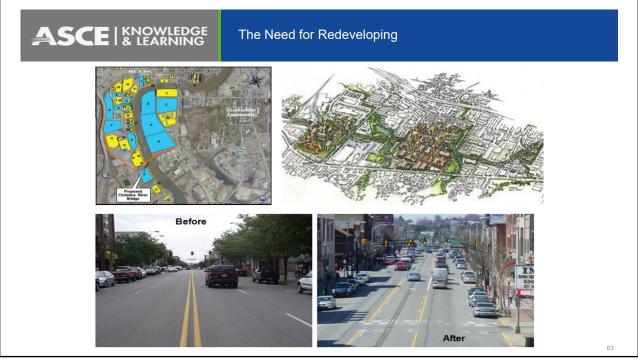

ys,<br>Parking  |
| Pedestrian                                           |                       |                                       |                                         | Sidewalks,<br>Crosswalks,<br>Driveways   | Sidewalks,<br>Crosswalks,<br>Driveways   |
| Bicyclist                                            |                       |                                       |                                         |                                          | Bike lanes,<br>Driveways                 |
|                                                      |                       |                                       |                                         |                                          |                                          |