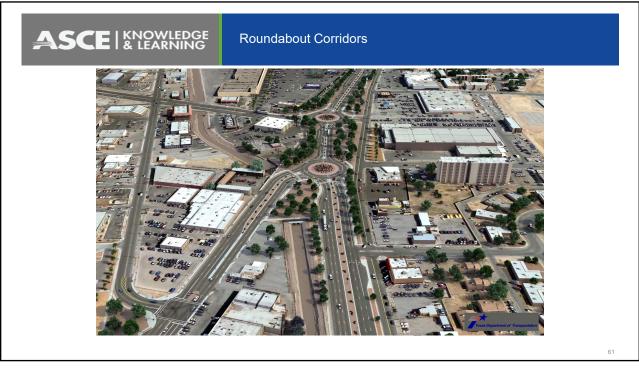

veways,<br>Parking  |
| Pedestrian                                           |                       |                                       |                                         | Sidewalks,<br>Crosswalks,<br>Driveways   | Sidewalks,<br>Crosswalks,<br>Driveways   |
| Bicyclist                                            |                       |                                       |                                         |                                          | Bike lanes,<br>Driveways                 |
|                                                      |                       |                                       |                                         |                                          |                                          |