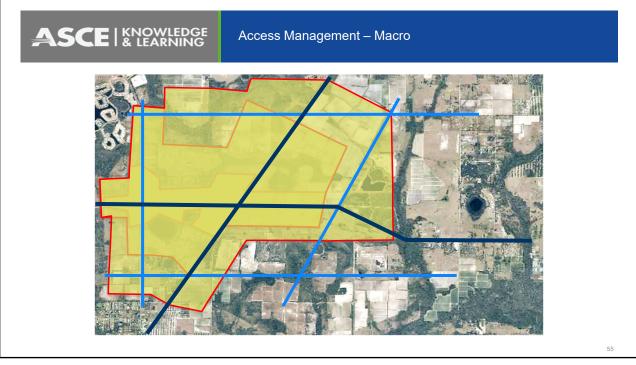

reas,<br>Driveways,<br>Parking  |
| Pedestrian                                           |                       |                                       |                                         | Sidewalks,<br>Crosswalks,<br>Driveways   | Sidewalks,<br>Crosswalks,<br>Driveways   |
| Bicyclist                                            |                       |                                       |                                         |                                          | Bike lanes,<br>Driveways                 |
|                                                      |                       |                                       |                                         |                                          |                                          |