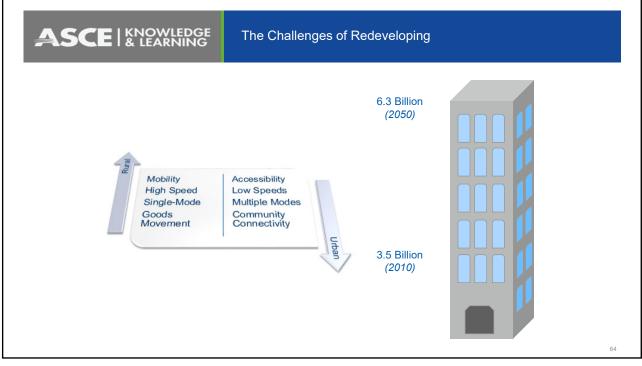

,<br>Parking  |
| Pedestrian                                           |                       |                                       |                                         | Sidewalks,<br>Crosswalks,<br>Driveways   | Sidewalks,<br>Crosswalks,<br>Driveways   |
| Bicyclist                                            |                       |                                       |                                         |                                          | Bike lanes,<br>Driveways                 |
|                                                      |                       |                                       |                                         |                                          |                                          |