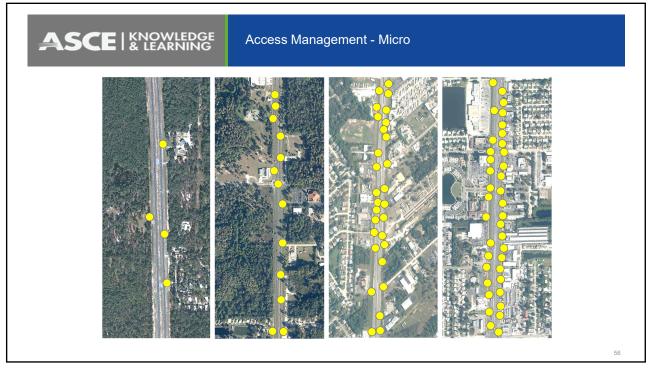

as,<br>Driveways,<br>Parking  |
| Pedestrian                                           |                       |                                       |                                         | Sidewalks,<br>Crosswalks,<br>Driveways   | Sidewalks,<br>Crosswalks,<br>Driveways   |
| Bicyclist                                            |                       |                                       |                                         |                                          | Bike lanes,<br>Driveways                 |
|                                                      |                       |                                       |                                         |                                          |                                          |