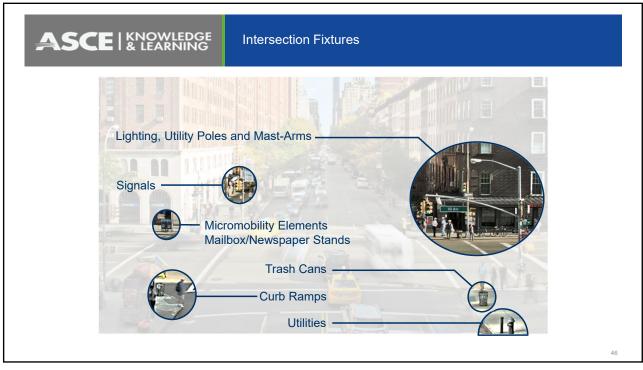

rking  | Loading Areas,<br>Driveways,<br>Parking  |
| Pedestrian                                           |                       |                                       |                                         | Sidewalks,<br>Crosswalks,<br>Driveways   | Sidewalks,<br>Crosswalks,<br>Driveways   |
| Bicyclist                                            |                       |                                       |                                         |                                          | Bike lanes,<br>Driveways                 |
|                                                      |                       |                                       |                                         |                                          |                                          |