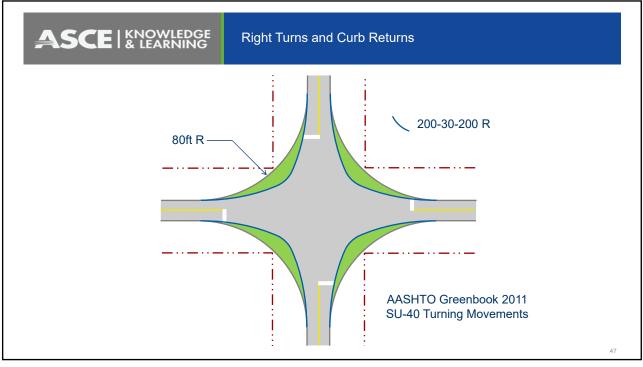

ing  | Loading Areas,<br>Driveways,<br>Parking  |
| Pedestrian                                           |                       |                                       |                                         | Sidewalks,<br>Crosswalks,<br>Driveways   | Sidewalks,<br>Crosswalks,<br>Driveways   |
| Bicyclist                                            |                       |                                       |                                         |                                          | Bike lanes,<br>Driveways                 |
|                                                      |                       |                                       |                                         |                                          |                                          |