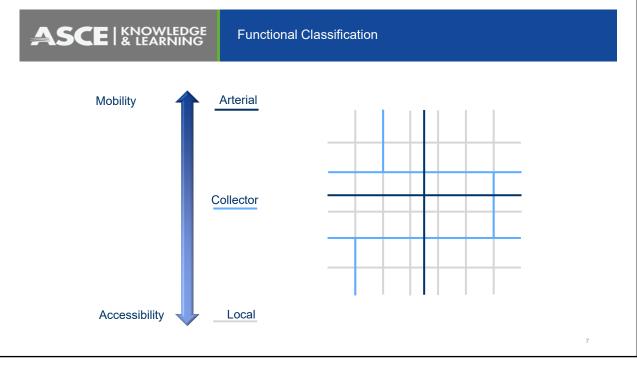

| ASCE   KNOWLEDGE<br>& LEARNING User Interoperability |                       |                                       |                                         |                                          |                                          |
|------------------------------------------------------|-----------------------|---------------------------------------|-----------------------------------------|------------------------------------------|------------------------------------------|
|                                                      | Vehicular             | Transit                               | Freight                                 | Pedestrian                               | Bicyclist