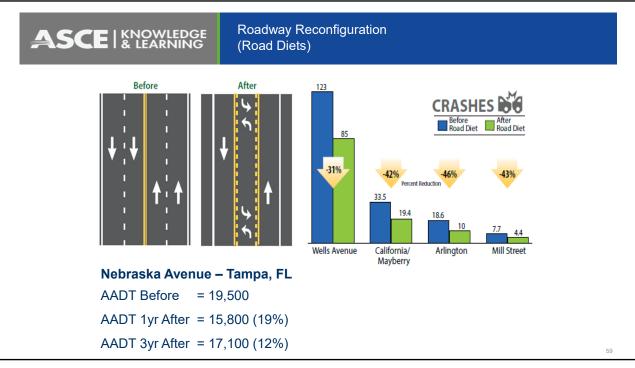

>Driveways,<br>Parking  |
| Pedestrian                                           |                       |                                       |                                         | Sidewalks,<br>Crosswalks,<br>Driveways   | Sidewalks,<br>Crosswalks,<br>Driveways   |
| Bicyclist                                            |                       |                                       |                                         |                                          | Bike lanes,<br>Driveways                 |
|                                                      |                       |                                       |                                         |                                          |                                          |