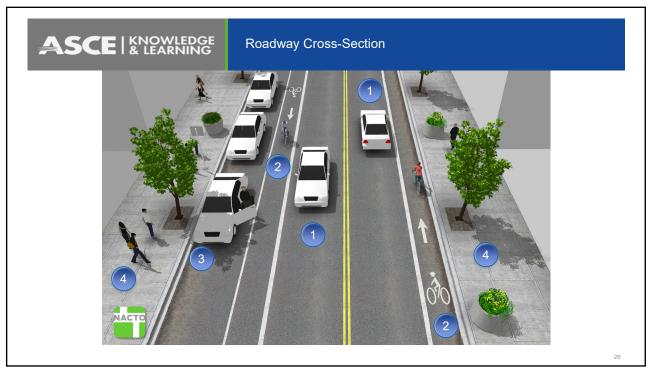

| ASCE   KNOWLEDGE<br>& LEARNING User Interoperability |                       |                                       |                                         |                                          |                                          |
|------------------------------------------------------|-----------------------|---------------------------------------|-----------------------------------------|------------------------------------------|------------------------------------------|
|                                                      | Vehicular             | Transit                               | Freight                                 | Pedestrian                               | Bicyclist                                |
| Vehicular