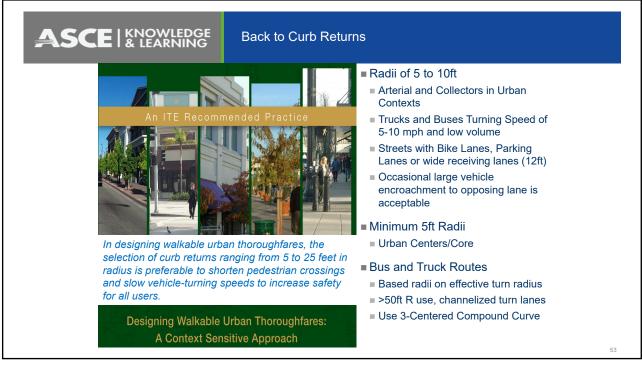

ng Areas,<br>Driveways,<br>Parking  |
| Pedestrian                                           |                       |                                       |                                         | Sidewalks,<br>Crosswalks,<br>Driveways   | Sidewalks,<br>Crosswalks,<br>Driveways   |
| Bicyclist                                            |                       |                                       |                                         |                                          | Bike lanes,<br>Driveways                 |
|                                                      |                       |                                       |                                         |                                          |                                          |