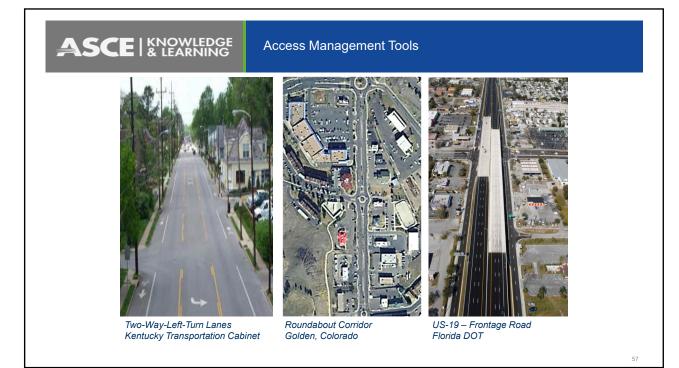

,<br>Driveways,<br>Parking  |
| Pedestrian                                           |                       |                                       |                                         | Sidewalks,<br>Crosswalks,<br>Driveways   | Sidewalks,<br>Crosswalks,<br>Driveways   |
| Bicyclist                                            |                       |                                       |                                         |                                          | Bike lanes,<br>Driveways                 |
|                                                      |                       |                                       |                                         |                                          |                                          |