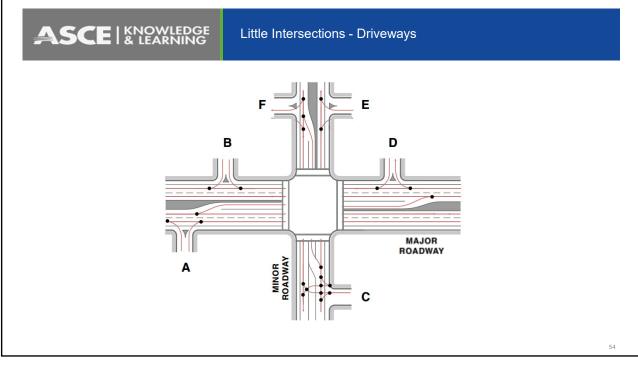

Areas,<br>Driveways,<br>Parking  |
| Pedestrian                                           |                       |                                       |                                         | Sidewalks,<br>Crosswalks,<br>Driveways   | Sidewalks,<br>Crosswalks,<br>Driveways   |
| Bicyclist                                            |                       |                                       |                                         |                                          | Bike lanes,<br>Driveways                 |
|                                                      |                       |                                       |                                         |                                          |                                          |