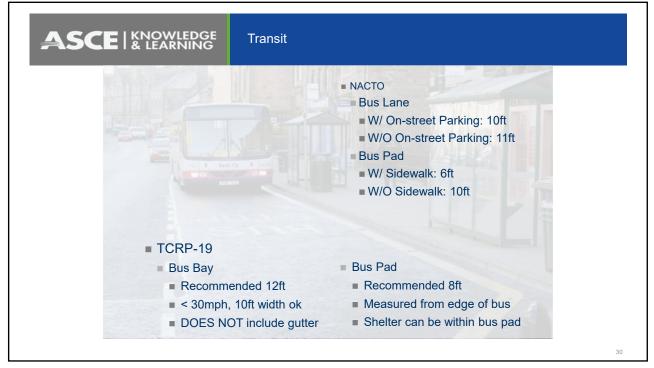

| ASCE   KNOWLEDGE<br>& LEARNING User Interoperability |                       |                                       |                                         |                                          |                                          |
|------------------------------------------------------|-----------------------|---------------------------------------|-----------------------------------------|------------------------------------------|------------------------------------------|
|                                                      | Vehicular             | Transit                               | Freight                                 | Pedestrian                               | Bicyclist                                |
| Vehicular