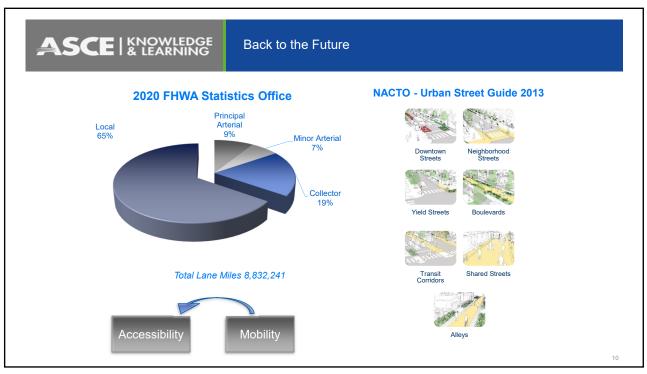

| ASCE   KNOWLEDGE<br>& LEARNING User Interoperability |                       |                                       |                                         |                                          |                                          |
|------------------------------------------------------|-----------------------|---------------------------------------|-----------------------------------------|------------------------------------------|------------------------------------------|
|                                                      | Vehicular             | Transit                               | Freight                                 | Pedestrian                               | Bicyclist