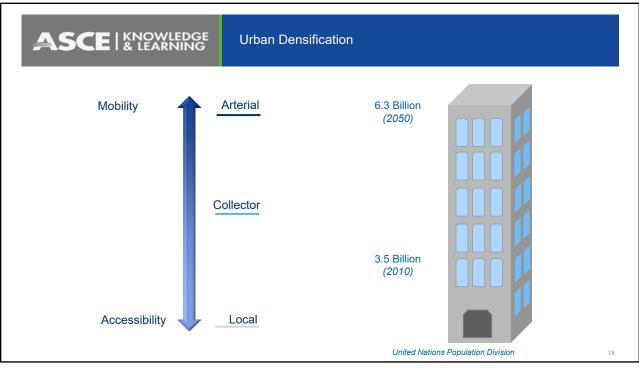

| ASCE   KNOWLEDGE<br>& LEARNING User Interoperability |                       |                                       |                                         |                                          |                                          |
|------------------------------------------------------|-----------------------|---------------------------------------|-----------------------------------------|------------------------------------------|------------------------------------------|
|                                                      | Vehicular             | Transit                               | Freight                                 | Pedestrian                               | Bicyclist