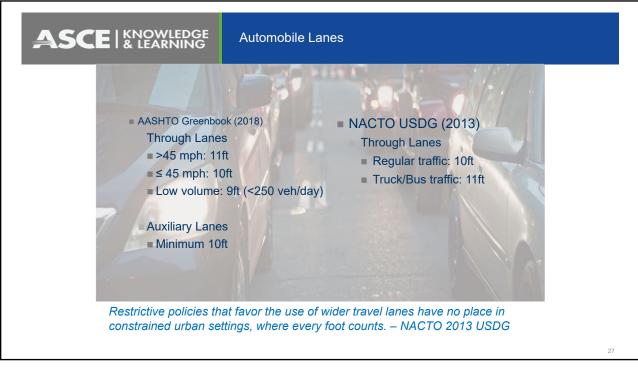

| ASCE   KNOWLEDGE<br>& LEARNING User Interoperability |                       |                                       |                                         |                                          |                                          |
|------------------------------------------------------|-----------------------|---------------------------------------|-----------------------------------------|------------------------------------------|------------------------------------------|
|                                                      | Vehicular             | Transit                               | Freight                                 | Pedestrian                               | Bicyclist                                |
| Vehicular