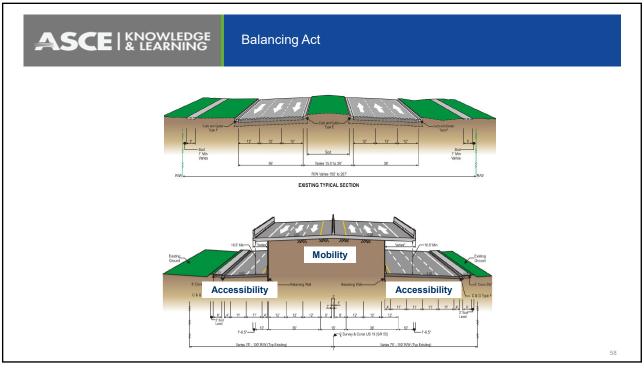

br>Driveways,<br>Parking  |
| Pedestrian                                           |                       |                                       |                                         | Sidewalks,<br>Crosswalks,<br>Driveways   | Sidewalks,<br>Crosswalks,<br>Driveways   |
| Bicyclist                                            |                       |                                       |                                         |                                          | Bike lanes,<br>Driveways                 |
|                                                      |                       |                                       |                                         |                                          |                                          |